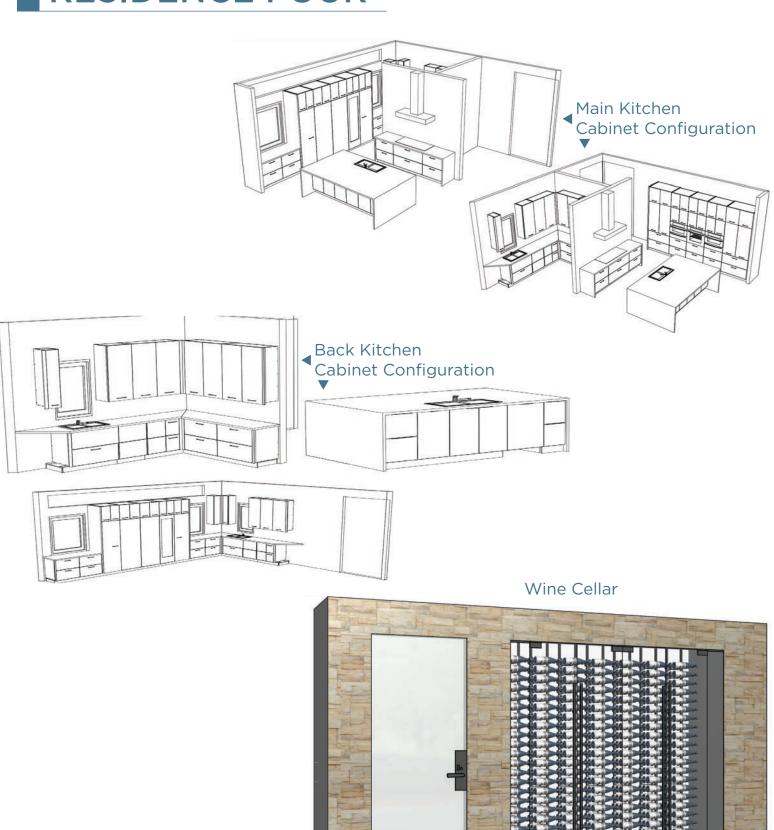

tached
Upper Casita &
Lower Level Office
(additional 880 Sq. Ft.)

3 Car Garage

Estimated Completion Winter of 2023 Exterior oversized corner homesite
Amazing Lower Level living/Entertainment Area
Gourmet Kitchen with Gaggenau Appliances
Ownby Interior Selections Completed
23' Extended Walkout Lower Level
Full Wet bar & Wine room in Lower Level
Private Outdoor Workout Space with Spa
Creative Environments Pool & Landscaping Plans
Lutron Lighting included with Savant Brain

480.367.3675 azurepvliving.com

#### **HOMESITE 25**

## **RESIDENCE FOUR**

5,108 Sq. Ft. | 3 Bedrooms | 5 Full Baths + 2 Powder Room Baths | 3 Car Garage Detached Upper Casita & Lower Level Office (additional 880 Sq. Ft.)





# HOMESITE 25 RESIDENCE FOUR





BASEMENT PLAN





### HOMESITE 25

## **RESIDENCE FOUR**