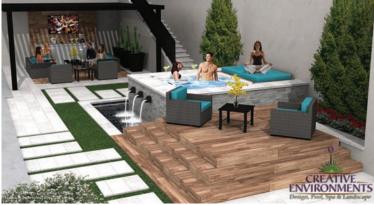

## **RESIDENCE FOUR**

Inspired by paradise.

~5,108 Sq. Ft. 3 Bedrooms 5 Full Baths

2 Powder Rooms

Detached
Upper Casita &
Lower Level Office
(additional 880 Sq. Ft.)

3 Car Garage

Estimated Completion Winter of 2023 Exterior oversized corner homesite
Amazing Lower Level living/Entertainment Area
Gourmet Kitchen with Gaggenau Appliances
Ownby Interior Selections Completed
23' Extended Walkout Lower Level
Full Wet bar & Wine room in Lower Level
Private Outdoor Workout Space with Spa
Creative Environments Pool & Landscaping Plans
Lutron Lighting included with Savant Brain