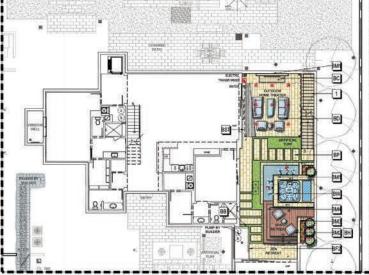

.

~5,108 Sq. Ft. 3 Bedrooms 5 Full Baths

2 Powder Rooms

Detached
Upper Casita &
Lower Level Office
(additional 880 Sq. Ft.)

3 Car Garage

Estimated Completion Winter of 2023 Exterior oversized corner homesite
Amazing Lower Level living/Entertainment Area
Gourmet Kitchen with Gaggenau Appliances
Ownby Interior Selections Completed
23' Extended Walkout Lower Level
Full Wet bar & Wine room in Lower Level
Private Outdoor Workout Space with Spa
Creative Environments Pool & Landscaping Plans
Lutron Lighting included with Savant Brain

480.367.3675 azurepvliving.com

#### **HOMESITE 25**

## **RESIDENCE FOUR**

5,108 Sq. Ft. | 3 Bedrooms | 5 Full Baths + 2 Powder Room Baths | 3 Car Garage Detached Upper Casita & Lower Level Office (additional 880 Sq. Ft.)





# HOMESITE 25 RESIDENCE FOUR





BASEMENT PLAN





### HOMESITE 25

## **RESIDENCE FOUR**