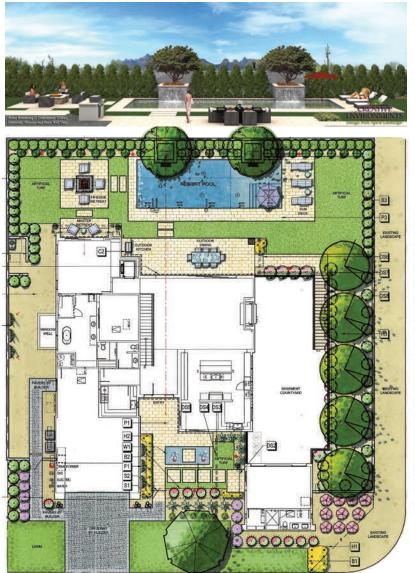

## **RESIDENCE FOUR**

Inspired by paradise.

~5,108 Sq. Ft. 3 Bedrooms 5 Full Baths

2 Powder Rooms

Detached
Upper Casita &
Lower Level Office
(additional 880 Sq. Ft.)

3 Car Garage

Estimated Completion Winter of 2023 Exterior oversized corner homesite
Amazing Lower Level living/Entertainment Area
Gourmet Kitchen with Gaggenau Appliances
Ownby Interior Selections Completed
23' Extended Walkout Lower Level
Full Wet bar & Wine room in Lower Level
Private Outdoor Workout Space with Spa
Creative Environments Pool & Landscaping Plans
Lutron Lighting included with Savant Brain