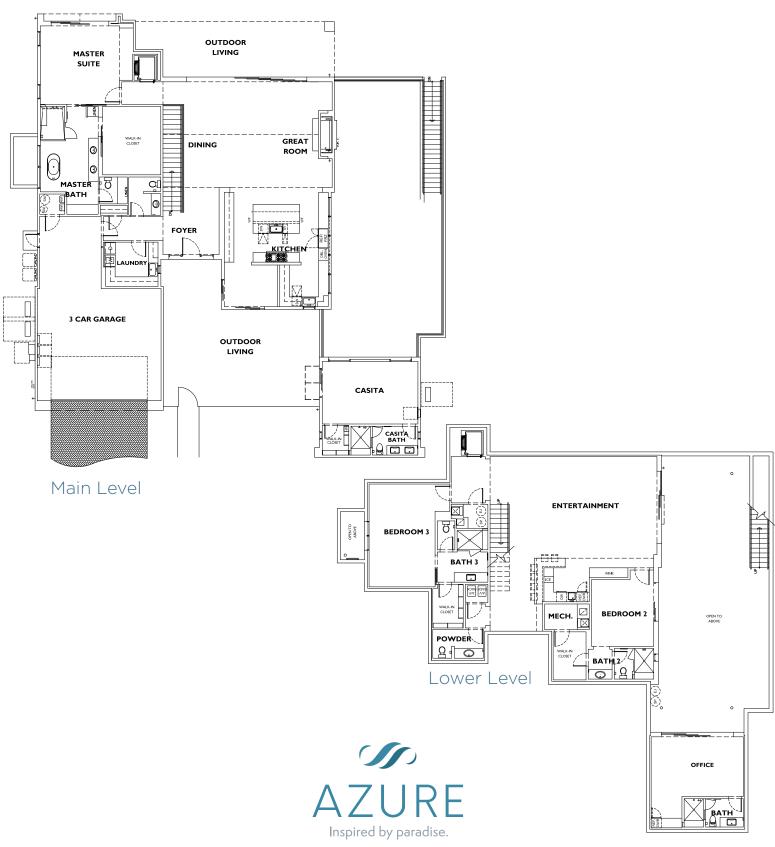

## **RESIDENCE FOUR**

5,108 Sq. Ft. | 3 Bedrooms | 5 Full Baths + 2 Powder Room Baths | 3 Car Garage Detached Upper Casita & Lower Level Office (additional 880 Sq. Ft.)

# HOMESITE 25 RESIDENCE FOUR

BASEMENT PLAN