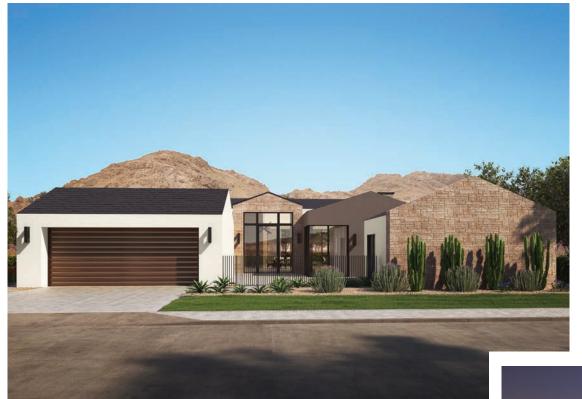

## **RESIDENCE FOUR**

Inspired by paradise.

~5,108 Sq. Ft. 3 Bedrooms 5 Full Baths

2 Powder Rooms

Detached
Upper Casita &
Lower Level Office
(additional 880 Sq. Ft.)

3 Car Garage

Estimated Completion Winter of 2023 Exterior oversized corner homesite
Amazing Lower Level living/Entertainment Area
Gourmet Kitchen with Gaggenau Appliances
Ownby Interior Selections Completed
23' Extended Walkout Lower Level
Full Wet bar & Wine room in Lower Level
Private Outdoor Workout Space with Spa
Creative Environments Pool & Landscaping Plans
Lutron Lighting included with Savant Brain